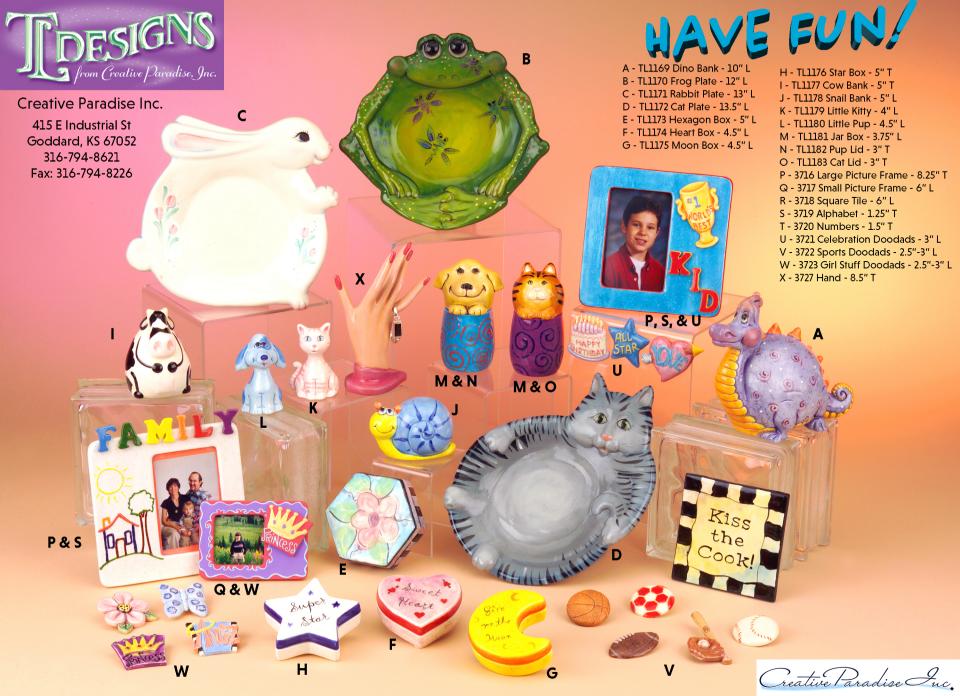

#### A- TL1169 DINO BANK 10" I

Antique SC-33 Fruit of the Vine. Apply 2 coats of SP-253 Speckled Purple Haze to body & head. Apply 2 coats SC-24 Dandelion to under-scales. HL SC-50 Orange Ya Happy. Apply 2 coats SC-50 Orange Ya Happy to spines. Blush cheek & top of head SC-2 Melon Choly. Paint designs using SC-3 Wine About It. Dot using SD-316 Dimensional Cotton Tail. EYES; Irises SC-27Sour Apple. FINISH.

#### **B- TL 1170 FROG PLATE 12" L**

Apply 2 coats of PC-503 Khaki Base to plate. Blend from outside edge of frog to belly SC-8 Just Froggy into SC-7 Leaping Lizard into SC-6 Sunkissed. Paint dragonfly designs using SC 28 Blue Isle, SC-13 Grapel, SC-3 Wine About It, SC-30 Blue Dawn & OS1 Mirror Black. Paint Spots SD-306 Dimensional Sunkissed & SD-304 Dimensional Salsa. EYES; irises SC-23 Jack O Lantern, FINISH.

#### C- TL 1171 RABBIT PLATE 13" L

Float SC-30 Blue Dawn. Blush inside ears & nose SC-17 Cheeky Pink. Blush cheeks & toes SC-70 Pink a Dot. Tulips: SC-17 Cheeky Pink, SC-70 Pink a Dot, SC-28 Blue Isle. SC-64 Celery Stalk. EYES; irises SC-30 Blue Dawn, FINISH.

#### D- TL 1172 CAT PLATE 13.5" L

Apply 2 coats PC-504 Concert Base to plate. Blend SC-35 Grey Hare from edge of plate to SC-60 Silver Lining on inside of plate. Blush Cheeks, nose, mouth & inside of ears SC 70 Pink a Dot. Paint Stripes OS1 Mirror Black. HL between stripes SC- 16 Cotton Tail. EYES; irises SC-27 Sour Apple. FINISH.

#### E-TL 1173 HEXAGON BOX 5" L

Design of your choice using Mayco Stroke & Coat Colors of your choice. FINISH

#### F- TL 1174 HEART BOX 4.5" L

Apply 3 coats of SP-305 Speckled Pink a Dot. Paint lid rim and hearts SC-67 Cherry Bomb. Paint arrows and lettering OS1 Mirror Black. FINISH.

#### G- TL 1175 MOON BOX 4.5" L

Apply 3 coats of SP-306 Speckled Sunkissed. Paint lid rim and moons SC-50 Orange Ya Happy. Paint stars SC-11 Blue Yonder. Paint lettering OS1 Mirror Black. FINISH.

#### H- TL 1176 STAR BOX 5" T

Apply 3 coats of SP-316 Speckled Cotton Tail. Paint lid rim and stars SC-12 Moody Blue. Paint lettering OS1 Mirror Black. FINISH.

#### I- TL 1177 COW BANK 5" T

Antique SC- 51 Poo Bear. Paint spots OS1 Mirror Black. Blush ears, cheeks, nose & udder SC-70 Pink a Dot. Dot eyes OS1 Mirror Black, FINISH.

#### J- TL 1178 SNAIL BANK 5" L

Antique SC-31 The Blues. Apply 2 coats SC-30 Blue Dawn to shell. Paint shell lines SC-30 Moody Blue. Apply 2 coats SP-306 Speckled Sunkissed to snail. Paint feelers SC-23 Jack O Lantern. Line mouth OS1 Mirror Black. EYES; irises SC-31 The Blues. FINISH.

#### K-TL 1179 LITTLE KITTY 4" L

Antique SC-17 Cheeky Pink. Paint stripes SC-17 Cheeky Pink. EYES; Irises SC-30 Blue Dawn. FINISH.

#### L- TL 1180 LITTLE PUP 4.5" L

Antique SC-31 The Blues. Apply 2 coats SC-30 Blue Dawn. Paint spots SC-31 The Blues. Paint nose SC-12 Moody Blue. Paint tongue SC-17 Cheeky Pink. EYES; SC-31 The Blues. FINISH.

#### N- TL 1182 PUP LID 3' T M- TL 1181 JAR BOX 3.75" L

Antique pup SC-34 Down To Earth. Apply 2 coats of SC-51 Poo Bear. HL face SC-46 Rawhide. Blush cheeks SC-70 Pink a Dot. Paint eyes SC-5 Tiger Tail. Paint Pupils, lashes, nose & line of mouth OS1 Mirror Black. Apply 2 coats SP-211 Speckled Blue Yonder to jar. Make design using SD-304 Dimensional Salsa. FINISH.

### O- TL 1183 CAT LID 3' T M- TL 1181 JAR BOX 3.75" L

Antique cat SC-41 Brown Cow. Blend 2 coats of SC-51 Poo Bear from face to SC-25 Crakerjack on head. Blush cheeks, inside of ears, mouth & nose SC-1 Pink a Boo. Paint eyes SC-27 Sour Apple. Paint Pupils & lashes OS1 Mirror Black. Apply 2 coats SP-213 Speckled Grapel to jar. Make design using SD-312 Dimensional Moody Blue. FINISH.

#### P- 3716 LARGE PICTURE FRAME 8.25" Q- 3717 SMALL PICTURE FRAME 6" L R- 3718 SQUARE TILE 6" SQ

Design of your choice using Mayco Stroke & Coat Colors of your choice. FINISH

## S- 3719 ALPHABET A-Z 1.25" T T- 3720 NUMBERS 0-9 1.5" T U- 3721 CELEBRATION DOODADS

V- 3722 SPORTS DOODADS 2.5"-3" W- 3723 GIRL STUFF DOODADS 2.5"-3"

Design of your choice using Mayco Stroke & Coat Colors of your choice. FINISH

#### X- 3727 HAND 8.5" t

Antique SC-47 Taupe & Glory. Apply 2 coats SC-20 Birthday Suit. Blush SC-70 Pink a Dot. Apply 2 coats SC-17 Cheeky Pink to base and fingernails. FINISH.

Creative Paradise Inc