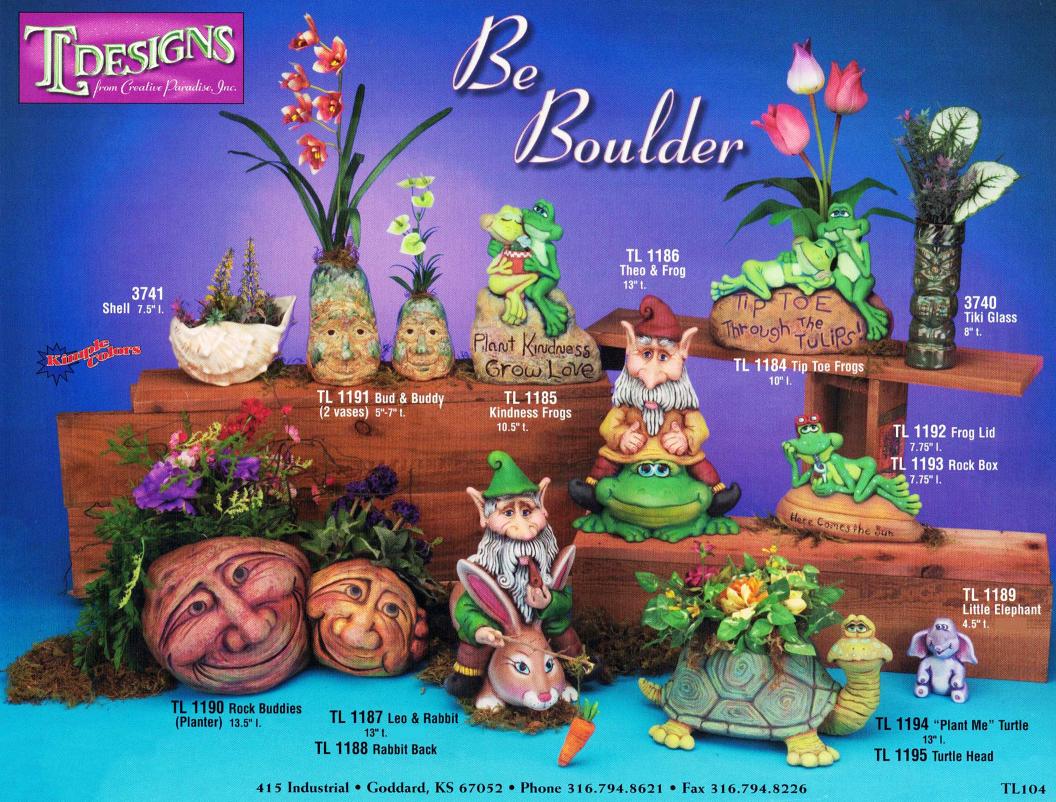

#### TL 1184 TIP TOE FROGS 10" L

BC Mr Frog **#919 Clover Green.** BC Mrs Frog **#920 Moss Green.** BC rock **#905 Rich Brown.** Antique frogs watered down **#923 Intense Blue.** DB Mr Frog **#919** Clover Green. HL **#920 Moss Green.** DB Mrs Frog **#920 Moss Green.** HL **#921 Pea Pod.** HL bellies & mouths **#901 Bone.** HL **#710 Sunshine.** Blush cheeks **#713 Primrose.** Paint eyes **#900 White.** Irises **#925 Medium Blue.** Pupils & lashes **#902 Black.** Dot **#900 White.** DB Rock **#947 Burnt Brown & #911 Country Rust.** HL **#907 Caramel.** Paint letters **#932 Blueberry. Spray.** 

## TL 1185 KINDNESS FROGS 10.5" T

BC Mr Frog #919 Clover Green. Antique watered down #923 Intense Blue. BC Mrs Frog #921 Pea Pod. Antique watered down #936 Raspberry Sherbet. BC pot #941 Lt. Terra. BC rock #902 Black. DB Mr Frog #919 Clover Green. HL #920 Moss Green. DB belly & chin #901 Bone. HL #701 Sunshine. Paint eyes #900 White. Irises #925 Medium Blue. Pupils & lashes #902 Black. Dot #900 White. DB Mrs Frog #921 Pea Pod. HL #710 Sunshine. Blush above eyes **#711 Sapphire**. Blush cheeks #713 Primrose. DB rock #903 Smoke, **#904 Lt. Grey.** HL #900 White. Shade #716 Angel flesh, #713 Primrose & #709 Topaz, blend with #760 Antique Media. Shadow pot **#706 tangerine**. Paint checkered pattern #900 White. Paint letters #902 Black. Spray.

# TL 1186 THEO & FROG 13" T

BC flesh #909 Gentle Flesh. BC hair #903 Smoke. BC shirt & socks #907 Caramel. BC pants & hat #905 Rich Brown. BC shoes #902 Black. BC Frog #919 Clover Green. Antique frog watered down #918 Forest Green. Antique flesh #1001 Shimmering Bark, WB. DB Frog #919 Clover Green. HL #930 Sun Ray. HL belly #901 Bone. Blush gnome & frog cheeks, lips, noses & hands #713 Primrose. Paint eyes #900 White. Irises #923 Intense Blue. Pupils & lashes #902 Black. Dot #900 White. DB hair #904 Lt. Grey. HL #900 White. Shadow #701 Black. Antique shirt & socks #740 Walnut, WB. DB #907 Caramel. HL #930 Sun Ray. Shadow #706

# **TL-104** Painting Instructions

Tangerine. HL shoes #903 Smoke. DB pants & hat #947 Burnt Brown. HL #911 Country Rust. Shadow #715 Burgundy. Spray.

# TL 1187 LEO & RABBIT 13" T TL 1188 RABBIT BACK

BC rabbit #905 Rich Brown. Airbrush (or DB) rabbit #938 Fawn. Airbrush (or DB) inside of ears, bottom cheeks, neck, sides & around tail with #908 Tawny Beige. Airbrush cheeks & center of ears #936 Raspberry Sherbet. HL feet tail cheeks & tips of ears **#900 White**. Paint nose #936 Raspberry Sherbet. Paint eyes #900 White. Irises #925 Medium Blue. Pupils & lashes #902 Black. Dot #900 White. BC flesh #909 Gentle Flesh. BC hair #903 Smoke. BC shirt & hat #918 Forest Green. BC socks #907 Caramel. BC pants #905 Rich Brown. BC shoes #902 Black. Antique flesh **#1001** Shimmering Bark, WB. Blush gnome cheeks, lips, nose & hands #713 Primrose. Paint eyes #900 White. Irises #923 Intense Blue. Pupils & lashes #902 Black. Dot #900 White. DB hair #904 Lt. Grey. HL #900 White. Shadow #701 Black. DB shirt & hat #919 Clover Green. HL #920 Moss Green & #921 Pea Pod. Antique socks #740 Walnut, WB. DB #907 Caramel. HL #930 Sun Ray. Shadow #706 Tangerine. HL shoes #903 Smoke. DB pants & hat #947 Burnt Brown. HL #911 Country Rust. Shadow #715 Burgundy. Spray.

## TL 1189 LITTLE ELEPHANT 4.5" T

Fire to an 04 cone. Apply 3 coats of SC-53 Purple Haze to back, sides & top. Apply 3 coats SC-66 Ultra Violet to face & front. Float SC-33 Fruit of the Vine in creases. Float SC-70 Pink a Dot to inside of ears, cheeks & tip of trunk. Paint foot pads and very inside part of ear SC-17 Cheeky Pink. Paint eyes SC- 16 Cotton Tail, Irises SC-30 Blue Dawn & Pupils & lashes OSI Mirror Black. After piece is completely dry, apply clear glaze of choice according to manufacturers instruction & fire to witness cone 06.

# TL 1190 ROCK BUDDIES (PLANTER) 13.5" L

BC **#750 Bisque Primer**. Antique **#719** Ebony, WB. Apply to Lg rock; mixture of **#715 Burgundy**, **#703 Spiced brown** & **#700 white**, PB. Rouge #715 Burgundy. HL **#706 Tangerine**, **#709 Topaz** & **#707** Evergreen. Apply to small rock **#918** Amber, PB. Rouge #715 Burgundy. HL #709 Topaz, **#710 Sunshine**, #706 Tangerine & #707 Evergreen. Shadow with **#701 Black. Spray**. Using **#911 Country Rust** & **#901 Bone** and a fan brush gently & randomly, sweep piece to make small lines. Paint irises **#926 Country Blue**. Paint pupils **#902 Black**.

# TL 1191 BUD & BUDDY VASES 5"-7" T

Fire to an 04 cone. Apply 3 coats of **PS-552 Speckled Buff**. Apply 3 coats of **EL-207 Gold Mine**, leaving some areas around face exposed. Allow to dry. Apply 3 coats **EL-208 Moss Creek** around top 1/3 of rock. Apply **PC-601 Clear Cascade** to top 1/5 of rock. Paint eyes **SC- 16 Cotton Tail**, pupils **OS1 Mirror Black.** Fire to glaze specifications.

# TL 1192 FROG LID

TL 1193 ROCK BOX

BC Frog **#919 Clover Green.** BC rock **#905 Rich Brown.** Antique frog watered down **#923 Intense Blue.** DB #919 Clover Green. HL **#920 Moss Green & #930 Sun Ray.** HL belly & chin **#901 Bone.** HL **#701 Sunshine.** Paint eyes **#900 White.** Irises **#925 Medium Blue.** Pupils & lashes **#902 Black.** Dot #900 White. DB Rock **#947 Burnt Brown & #911 Country Rust.** HL **#907 Caramel.** Paint designs **#925** Medium Blue & #900 White. Paint glasses **#910 Scarlet Red.** Paint letters **#902** Black. HL **#930 Sun Ray. Spray.** Paint lenses **#972 Silver** 

# TL 1194 "PLANT ME" TURTLE 13"

## TL 1195 TURTLE HEAD

BC **#973 New Penny**. DB shell **#927** Aqua. HL **#920 Moss Green**. DB body #920 Moss Green. HL **#921 Pea Pod** & **#930 Sun Ray**. Shadow all **#701 Black**. Paint eyes **#900 White**. Irises **#925** Medium Blue. Pupils & lashes **#902** Black. Dot #900 White. Spray.

## 3740 TIKI GLASS 8" T

Fire to an 04 cone. Apply 3 coats **EL-207 Gold Mine**. Apply 3 coats **EL-208 Moss Creek**. Allow to dry. Apply **PC-604 Black Cascade** around top 1/5 of piece. Allow to dry. Fire to glaze specifications.

## 3741 SHELL 7.5" L

Fire to an 04 cone. Apply I coat SC-20 Birthday Suit wipe back with a wet sponge leaving color in recessed areas. Shadow under bumps & ridges SC-30 Blue Dawn. Using SC-41 Brown Cow and a fan brush gently sweep across piece making small lines. After piece is completely dry, apply clear glaze of choice. Fire to an 06 cone.