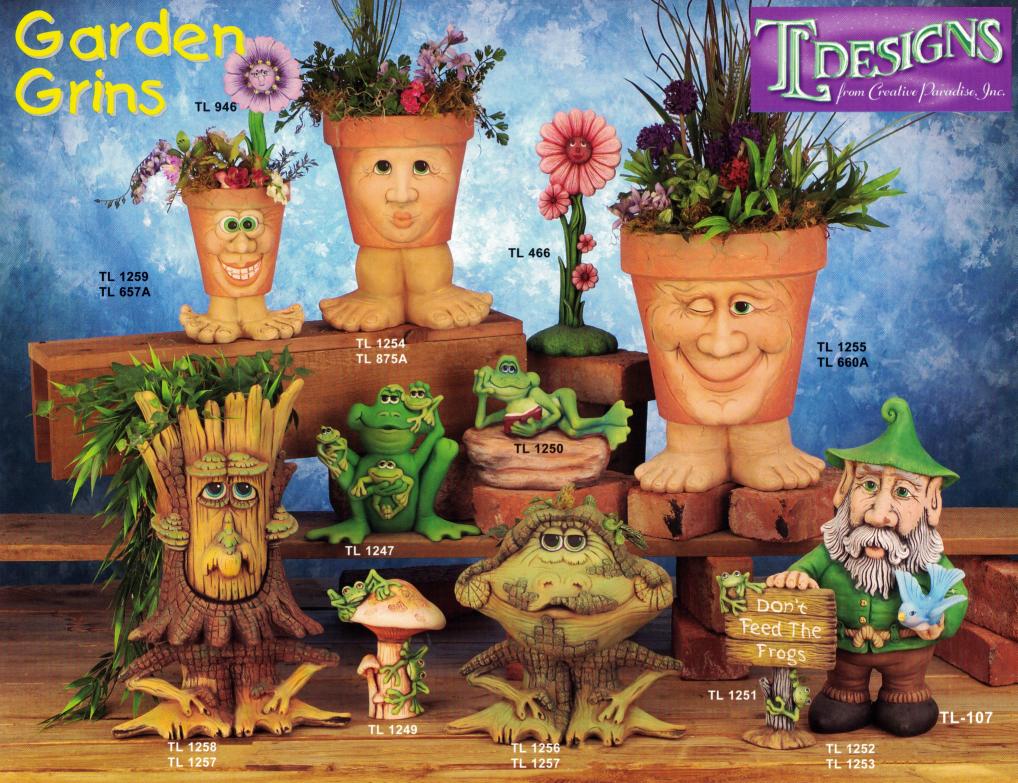

# **TL-107 GARDEN GRINS** Painting Instructions

**NOTE:** BC means Basecoat; DB means drybrush: HL means Highlight; WB means wipe back with **#763 Antique Media**; PB means Pat Back with soft cloth. Spray means spray with **#761 Perfect Matte Spray**. **NOTE:** Always refer to picture for placement of colors. **NOTE:** Materials needed to finish a piece are highlighted in bold print the first time they are used.

#### TL 466 DAISY FLOWER 13" T

BC stems & bases a mixture of **#918 Forest Green** & **#919 Clover Green**. Antique with watered down **#949 Hunter Green**. DB #918 Forest green. With same brush HL #919 Clover Green. BC Flower petals **#900 White**. BC Centers **#912 Wine**. Antique flowers with watered down #912 Wine. DB Petals #915 Light Pink. HL #900 White. DB Centers **#942 Raspberry Light**. Paint nose & lips **#952 Crimson**. Paint Eyes #900 White, Paint Irises **#928 Sweet Violet**. Paint pupils & lashes **#902 Black**.

## TL 946 PANZIE FLOWER STAKE 13" T

BC stem **#919 Clover Green**. Antique with watered down **#918 Forest Green**. DB #918 Forest green. BC Flower petals Mixture of **#928 Sweet Violet & #900** White. Antique with mixture of #928 Sweet Violet & **#932 Blueberry**. HL #900 White. Blush cheeks and petal edges **#942 Raspberry Light**. Paint Spots around center with **#931 Medium Yellow**. HL #900 White. Paint Eyes #900 White, Paint Irises **#923 Intense Blue**. Paint pupils & lashes **#902 Black**.

# TL 1247 MOMMA FROG 8" T

BC **#918 Forest Green**. Wetbrush **#919 Clover Green** & **#920 Moss Green**. HL Mama's chin, nose, eyelids, knees & Toes with #920 Moss Green. Wetbrush babies #920 Moss Green & **#921 Pea Pod**. HL toes & knees with **#907 Caramel**. Float watered down **#918 Forest Green** around babies. HL babies' cheeks with **#913 Blush**. Paint eyes **#900 White**. Paint irises **#907** Caramel. Paint pupils & lashes **#902 Black**. HL with #900 White.

# TL 1249 SHROOM FROGS 7" T

BC mushroom caps & stems **#953 Vanilla**. BC under caps **#917 Pumpkin**. Antique mushrooms with watered down **#911 Country Rust**. DB Top of caps **#950 Victorian Clay & #917 Pumpkin**. Shade around top of stems & center of under cap with **#941 Light Terra**. HL under cap **#931 Medium Yellow**. BC Frogs **#918 Forest Green**. Wetbrush **#919 Clover Green & #920 Moss Green**. HL chin & nose **#921 Pea Pod**. Paint eyes **#900 White**. Paint irises **#917 Pumpkin**. Paint pupils & lashes **#902 Black**. HL with **#900 White**.

# TL 1250 READER FROG 8.5" L

BC Frog **#919 Clover Green**. BC rock **#905 Rich Brown**. Antique frog watered down **#918 Forest Green**. Wetbrush #919 Clover Green & **#920 Moss Green**. HL chin & belly **#921 Pea Pod**. HL knees, elbows, fingers, toes **#930 Sun Ray**. Paint eyes **#900 White**. Irises **#923 Intense Blue**. Pupils & lashes **#902 Black**. Dot #900 White. DB Rock **#947 Burnt Brown** &

#911 Country Rust. HL #926 Country Blue & #914 Dusty Rose.

## TL 1251 FROG SIGN 8" T

BC Sign & Dirt **#905 Rich Brown**. Wetbrush **#954 Medium Brown**. HL Sign **#907 Caramel**. HL dirt **#940 Toffee**. BC post **#903 Smoke**. DB **#904 Light Grey**. BC Frogs **#918 Forest Green**. Wetbrush **#919 Clover Green** & **#920 Moss Green**. HL chin & nose **#921 Pea Pod**. Paint eyes **#900 White**. Paint irises **#917** Pumpkin. Paint pupils & lashes **#902 Black**. HL with **#900 White**.

## TL 1252 MILO GNOME 16" T

#### TL 1253 BIRD/ HAND

BC flesh **#909 Gentle Flesh**. Antique flesh **#1001** Shimmering Bark, WB. Blush gnome cheeks, lips, nose & hands **#713 Primrose**. Paint eyes **#900 White**. Irises **#919 Clover Green**. Pupils & lashes **#902 Black**. Dot **#900 White**. BC hair **#903 Smoke**. DB hair **#904 Lt**. Grey. HL **#900 White**. Shadow **#701 Black**. BC shirt & hat **#918 Forest Green**. DB shirt & hat **#919 Clover** Green. HL **#920 Moss Green** & **#921 Pea Pod**. BC socks & pants **#905 Rich Brown**. DB pants & hat **#947** Burnt Brown. HL **#911 Country Rust**. DB socks **#940** Toffee. BC shoes **#902 Black**. HL shoes **#903 Smoke**. Spray.

## TL 1254 KISS ME POT 7" T & TL 875A FEET

TL 1255 WINKY POT 10" T & TL 660A FEET

TL 1259 GOOGLY POT & TL 657A FEET

BC face & feet **#941 Light Terra**. BC Pot **#911 Country Rust**. DB feet & Face **#950 Victorian Clay**. HL **#909 Gentle Flesh**. Blush cheeks & lips #941 Light Terra. Antique face & feet with watered down **#951 Navajo**. DB pot #941 Light Terra. Antique pot and edge of face with watered down **#920 Moss Green**. Paint Eyes (& teeth) **#900 White**, Paint Irises **#919 Clover Green**. Paint pupils & lashes **#902 Black**.

#### TL 1256 LOG FROG 7" T

TL 1257 LOG FEET 4" T

BC **#905 Rich Brown**. Wetbrush bark **#906 Cocoa Brown**, HL **#921 Moss Green**. Wet Brush wood **#940 Toffee & #907 Caramel**. HL with mixture of #921 Moss Green & **#921 Pea Pod**. Paint Eyes **#900 White**, Paint Irises **#919 Clover Green & #930 Sun Ray**. Paint pupils & lashes **#902 Black**. HL with #900 White.

#### TL 1258 ENT 11.5" T

TL 1257 LOG FEET 4" T

BC **#905 Rich Brown**. Wetbrush bark **#906 Cocoa Brown & #947 Burnt Brown**. Make mossy places on bark with #919 Clover Green. Wetbrush wood **#940 Toffee**. HL with **#907 Caramel**. Make mossy places on wood with mixture of #920 #Moss Green & #930 Sun Ray. Paint Eyes **#900 White**, Paint Irises **#924 Teal Blue**. Paint pupils & lashes **#902 Black**. HL with #900 White.