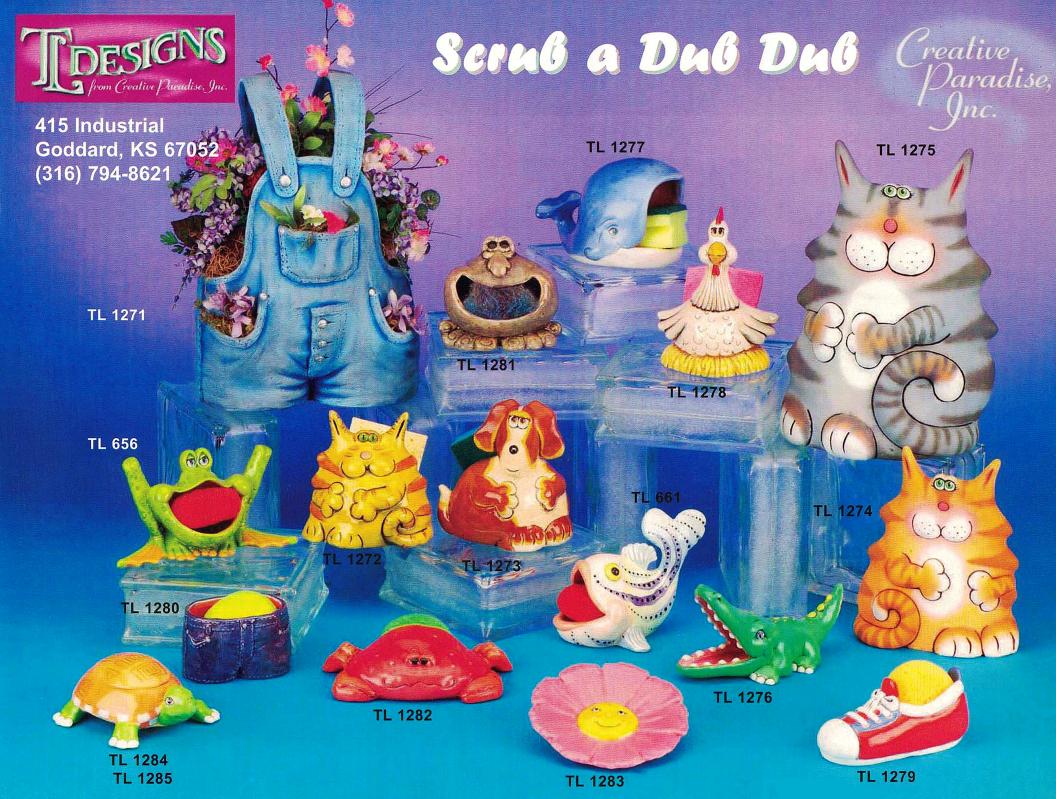

# **TL 656 FROG SCRUBBY**

Antique outside of frog SC-8 Just Froggy. Mix SC-50 Orange Ya Happy with SC-210 TL 1275 "CLAUDE" LARGE WACKY Roll-a-Coat and roll around inside till CAT 13" T completely covered. Apply 3 coats SC-27 Sour Apple to frog. Apply 3 coats SC-23 Jack O'Lantern to fins. Float SC-26 Green Thumb to deep areas. Paint eyes SC-16 Paint pupils & lashes OS1 Mirror Black. FINISH.

# TL 661 FISH SCRUBBY

Mix SC-2 Melon-Choly with SC-210 Roll**a-Coat** and roll around inside till completely covered. Blush lips & cheeks SC-2 Melon-Choly. Blush sides SC-55 Yella Bout It. Shade narrow part of tail & deep fin lines TL 1276 GATOR SCRUBBY SC-65 Peri-Twinkle. Paint on lines with 1 coat of SC-12 Moody Blue. Dot thick drops of SC-12 Moody Blue. Paint eves SC-6 Sunkissed. Paint pupils & lashes OS1 Mirror Black. FINISH

# TL 1271 OVERALL PLANTER 15" T

BC #923 Intense Blue. Wetbrush using same brush with #923 Intense Blue & #925 Medium Blue. Wetbrush with same brush #925 Medium Blue & #946 Whisper Blue. FINISH DB raised areas #946 Whisper Blue. Paint Buttons #972 Silver.

# TL 1272 CAT SCRUBBY 6" T

Mix SC-25 Crackerjack & SC-210 Roll-a-Coat and roll around inside till completely covered. Apply 3 coats SC-51 Poo Bear to fur. Apply 3 coats of SC-62 Spunky Punkin to stripes. Apply 3 coats SC-69 Princess Pink to nose. Float SC-Tuxedo into crevices. Paint eyes SC-16 Cotton Tail. Paint iris SC-27 Sour Apple. Paint pupils & lashes OS1 Mirror Black. FINISH

# TL 1273 Dog Scrubby 6" T

Mix SC-254 Speckled Vanilla Dip & SC-210 Roll-a-Coat and roll around inside till around inside till completely covered. Apply brown areas. Float SC-14 Java Bean into Paint iris SC-75 Orange-a-Peel. Paint crevices. Paint eyes SC-16 Cotton Tail. pupils & lashes OS1 Mirror Black. FINISH Paint iris SC-62 Spunky Punkin. Paint

NOTE: BC means Basecoat; DB means drybrush: nose, pupils & lashes OS1 Mirror Black. TL 1279 SHOE SCRUBBY **FINISH** 

# TL 1274 "CLYDE" SMALL WACKY CAT

BC #947 Burnt Brown. Wetbrush fur #951 Navajo & #917 Pumpkin. With same brush wetbrush #917 Pumpkin. Airbrush or wet brush #931 Medium Yellow to tummy, eyebrows, feet & tips of ears. Airbrush around cheeks lightly with #936 Raspberry Sherbet. Airbrush Stripes #951 Navajo. Airbrush muzzle, tummy & tips of tail & toes with #900 White. Paint nose & inside of ears #936 Raspberry Sherbet. Line crevices with #947 Burnt Brown.

BC #902 Black. Wetbrush fur #903 Smoke. With same brush wetbrush #926 Country Blue. With same brush wetbrush #904 Light Grey to tummy, eyebrows & feet. Cotton Tail. Paint iris SC-30 Blue Dawn. Airbrush around nose, near end of tail, & on paws with #951 Navajo. Airbrush around cheeks lightly with #936 Raspberry Sherbet. Airbrush Stripes #903 Smoke. Airbrush muzzle, tummy & tips of tail & toes with #900 White. Paint nose & inside of ears #936 Raspberry Sherbet. Line crevices with #902 Black.

Mix SC-17 Cheeky Pink with SC-210 Rolla-Coat and roll around inside till completely covered. Apply 3 coats SC-7 Leaping Lizard to skin. Apply 3 coats SC-42 Butter Me Up to spines. Apply 3 coats SC-70 Pink-a-Dot to gums. Apply 3 coats SC-16 Cotton Tail to Teeth & Claws. Float SC-8 Just Froggy to deep areas. Paint eyes SC-16 Cotton Tail. Paint iris SC-30 Blue Dawn. Paint pupils & lashes OS1 Mirror Black.

# TL 1277 WHALE SCRUBBY

Mix SC-17 Cheeky Pink & SC-210 Roll-a-Coat and roll around inside till completely covered. Apply 3 coats SC-30 Blue Dawn to top of whale. Apply 3 coats SC-16 Cotton Tail to bottom of Whale. Float SC-12 Moody Blues to deep areas & to make spots on back. Paint eyes SC-16 Cotton Tail. Paint iris SC-10 Teal Next Time. Paint pupils & lashes OS1 Mirror Black. FINISH

### TL 1278 CHICKEN SCRUBBY

Antique hen SC-15 Tuxedo. Antique Nest SC-41 Brown Cow. Mix SC-42 Butter Me Up with SC-210 Roll-a-Coat and roll completely covered. Apply3 coats SC-254 3 Coats SC-16 Cotton Tail to hen. Apply 3 Speckled Vanilla Dip to Blaze, muzzle, coats SC-24 Dandelion to Beak. Apply 3 around neck, belly & on tips of tail & toes. coats SC-75 Hot Tomale to comb & Paint edges of vanilla with SC-51 Poo waddle. Float watered down SC-15 Tuxedo Bear. Paint 3 coats SC-25 Crackerjack to to crevices. Paint eyes SC-16 Cotton Tail.

Mix SC-58 501 Blues with SC-210 Roll-a-Coat and roll around inside till completely covered. Apply 3 coats SC-74 Hot Tomale to sides & tongue. Apply 3 coats SC-16 Cotton Tail to toe, sole, laces & sock. Apply 3 coats SC-30 The Blues as pictured. Line crevices SC-58 501 Blues. FINISH

# **TL 1280 JEAN SCRUBBY**

Antique SC-12 Moody Blue. Mix SC-74 Hot Tomale with SC-210 Roll-a-Coat and roll around inside till completely covered. Apply three Coats SC-58 501 Blues. HL raised areas SC-31 The Blues. Float SC-12 to deep areas. Paint thread SC-16 Cotton Tail. Paint metal buttons SC-60 Silver. FINISH

# TL 1281 ROCK SCRUBBY

Mix SC-35 Gray Hare with SC-210 Roll-a-Coat and roll around inside till completely covered. Apply 3 coats SC-60 Silver Lining. Pounce on SC-41 Brown Cow, SC47 Taupe n' Glory. Paint lines, pupils & lashes OS1 Mirror Black. FINISH

# **TL 1282 CRAB SCRUBBY**

Mix SC-75 Orange-a-Peel & SC-210 Rolla-Coat and roll around inside till completely covered. Apply 3 coats of SC-75 Orange-a-Peel to crab legs. Apply 3 coats of SC-74 Hot Tomale to crab. Blush with SC-17 Cheeky Pink. Float SC-32 Blackbeard to crevices. Paint eyes SC-16 Cotton Tail. pupils & lashes OS1 Mirror Black. FINISH

# **TL 1283 FLOWER PLATE**

Apply 3 coats 270 Speckled Pink a Dot to petals. Apply 3 coats SC-206 Speckled Sunkissed to Center. Blush cheeks SC-69 Princess Pink. Line mouth SC-3 Wine About It. Float SC-18 Rosev Posie to deep areas. Paint eyes SC-16 Cotton Tail. Paint iris SC-30 Blue Dawn. Paint pupils & lashes OS1 Mirror Black. FINISH

# **TL 1284 TURTLE BOX TL 1285 TURTLE LID**

Mix SC-75 Orange-a-Peel & SC-210 Rolla-Coat and roll around inside till completely covered. Apply 3 coats SC-223 Speckled Jack O' Lantern to shell. Apply 3 coats SC-43 Lettuce Alone to skin. Paint crevices & designs with SC-36 Irish Luck. Paint squares, toenails & eyes SC-16 Cotton Tail. Paint iris SC-30 Blue Dawn. Paint pupils & lashes OS1 Mirror Black. **FINISH** 